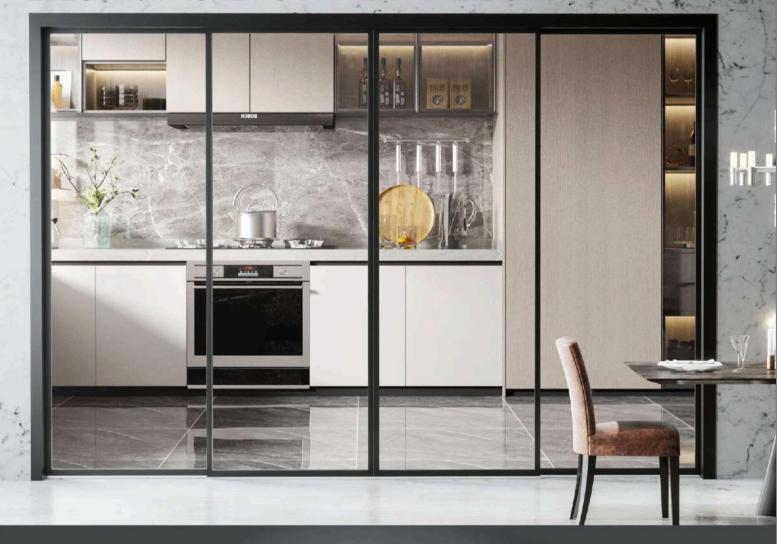

# PRISM GLASS®

GLASS | PARTITION | WARDROBE

TELESCOPIC + SYNCHRO SOFT CLOSE SLIDING