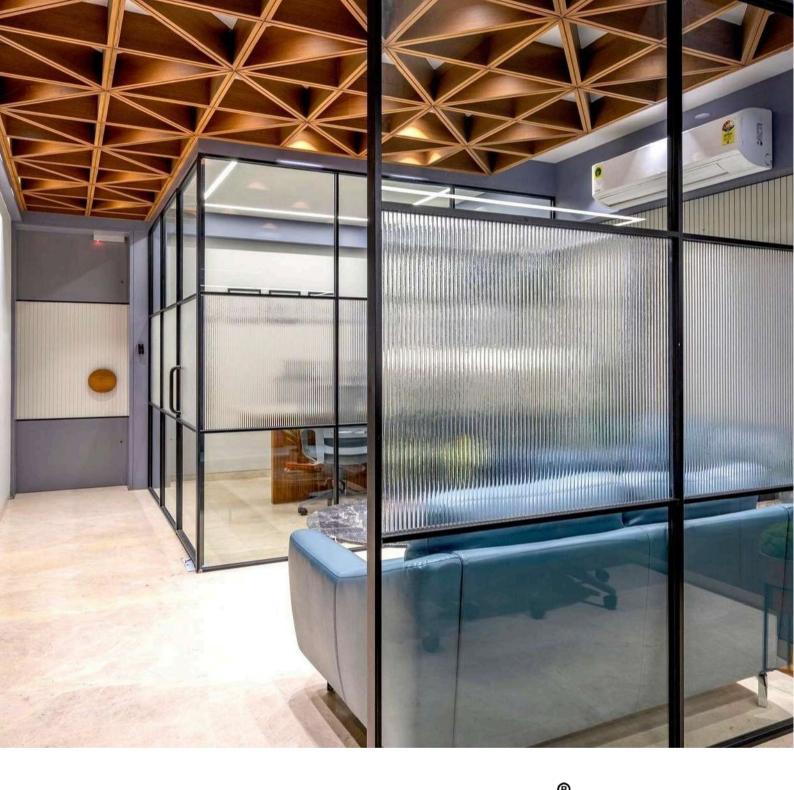

SMART Sliding

# SMART Stiding

info@prismglass.in | www.prismglass.in

23/J, Laxmi Industrial Estate, New Link Road, Andheri (West), Mumbai - 400053, INDIA.









# PRISM GLASS®

GLASS | PARTITION | WARDROBE

TELESCOPIC + SYNCHRO SOFT CLOSE SLIDING





### TWO WAY SOFT CLOSE SINGLE SLIDING DOOR

### PRISM GLASS GLASS | PARTITION | WARDROBE





INVISIBLE SLIDING - 2106 SINGLE DOOR WITH SOFT CLOSE



INVISIBLE SLIDING - 2108 SINGLE DOOR WITH SOFT CLOSE





# PRISM GLASS®

GLASS | PARTITION | WARDROBE

**PROFILE & SLIDING HARDWARE** 







SLIDE



**OPEN** 













#### PRISM GLASS

GLASS | PARTITION | WARDROBE

**М**адТॣПСН

#### ELECTROMAGNETIC DRIVER INTELLIGENT















## PRISM GLASS®

GLASS | PARTITION | WARDROBE

#### SUPERSLIM 40 15 X 40 PARTITION & MORE













### PRISM GLASS<sup>®</sup>

GLASS | PARTITION | WARDROBE

FRAMELESS SOFT CLOSE
SLIDING DOOR