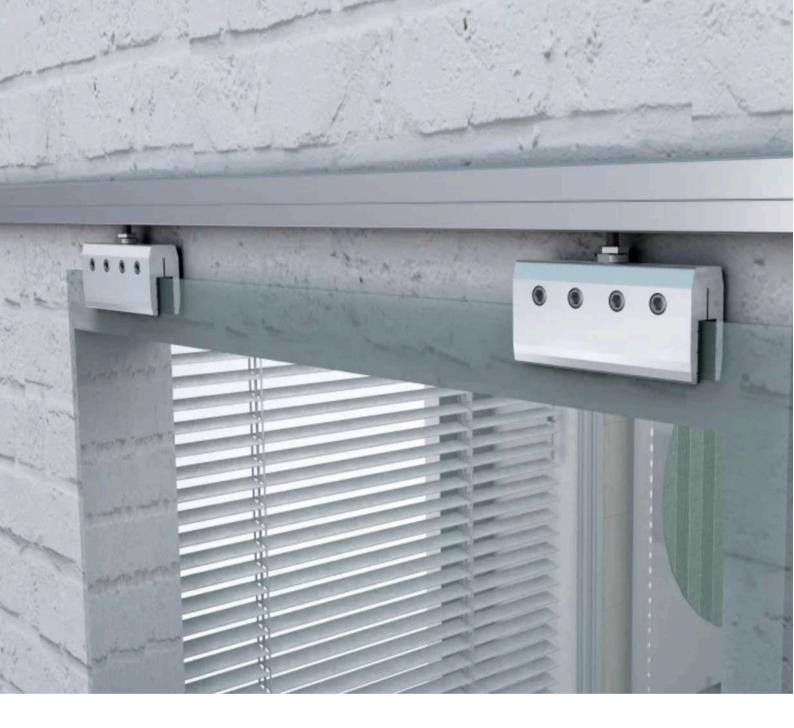

### PRISM GLASS<sup>®</sup>

GLASS | PARTITION | WARDROBE

FRAMELESS SOFT CLOSE
SLIDING DOOR