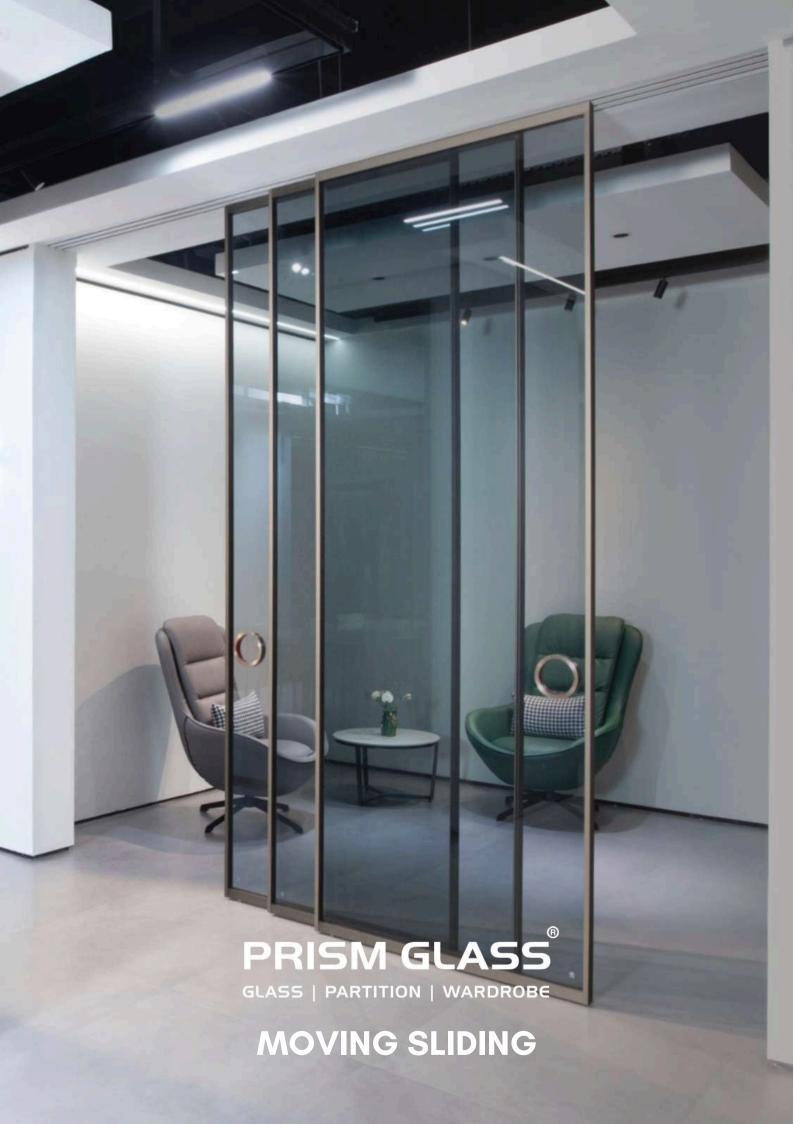

# PRISM GLASS®

GLASS | PARTITION | WARDROBE

TELESCOPIC + SYNCHRO SOFT CLOSE SLIDING