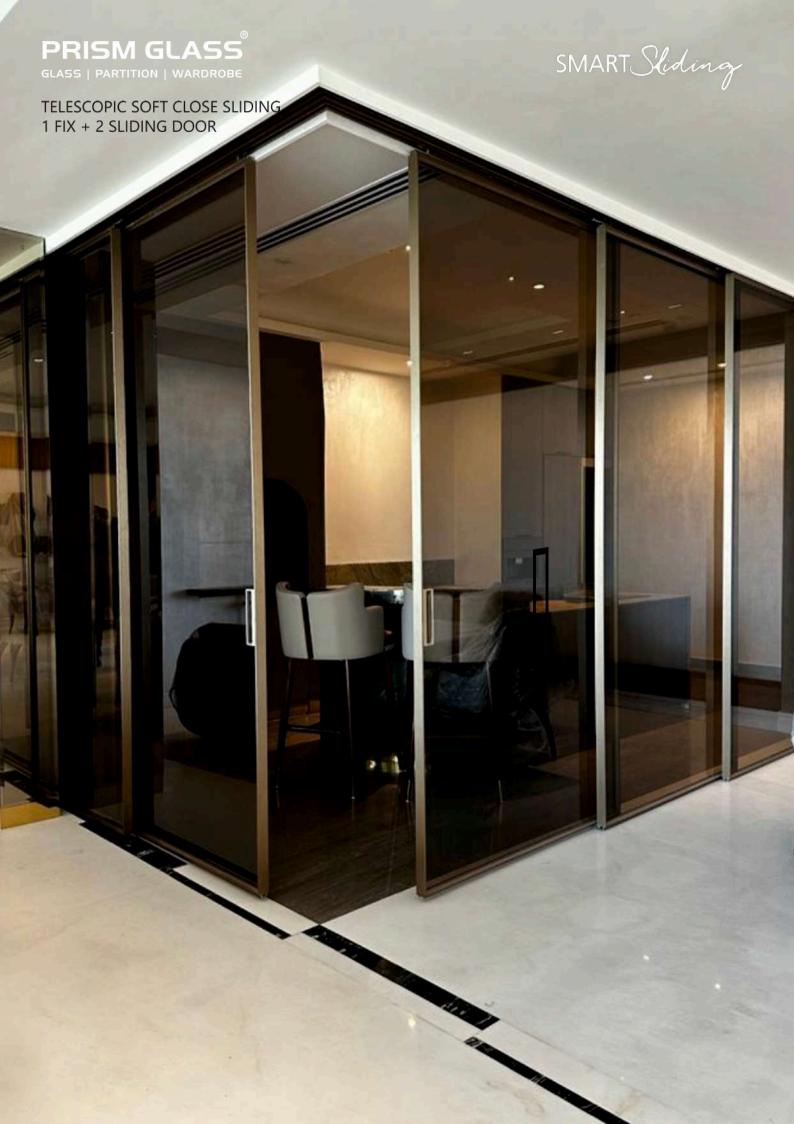

# PRISM GLASS®

GLASS | PARTITION | WARDROBE

TELESCOPIC + SYNCHRO SOFT CLOSE SLIDING