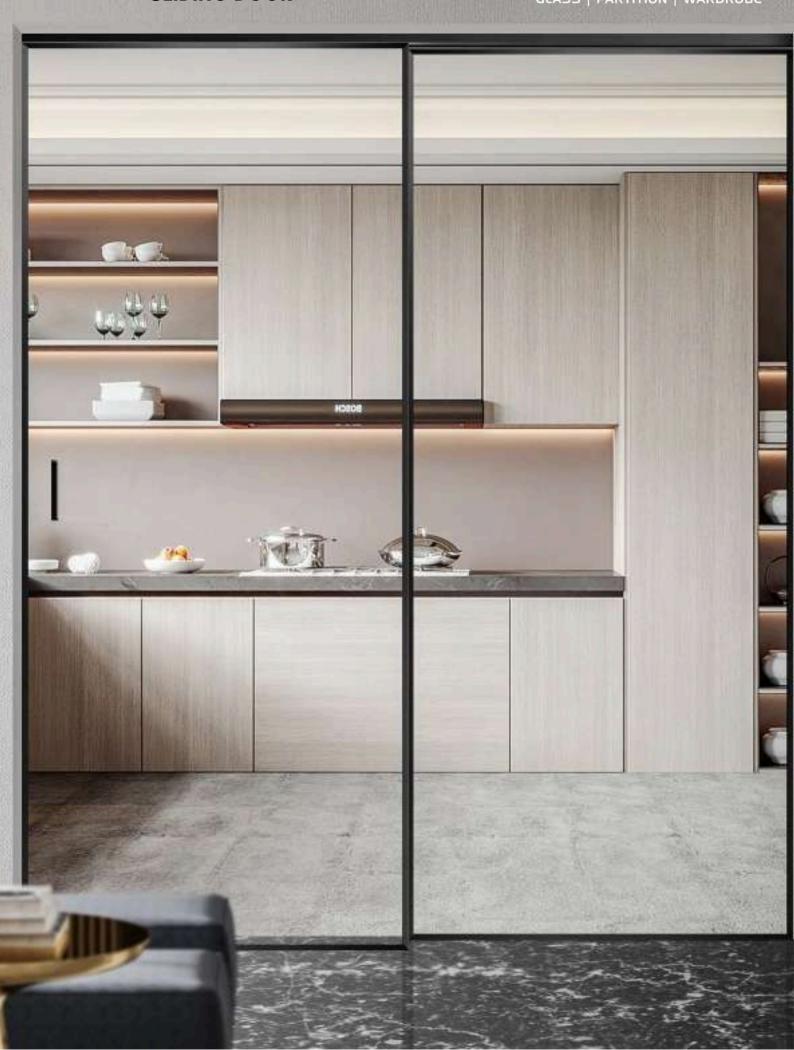

SMART Sliding

# SMART Stiding

info@prismglass.in | www.prismglass.in

23/J, Laxmi Industrial Estate, New Link Road, Andheri (West), Mumbai - 400053, INDIA.









# PRISM GLASS®

GLASS | PARTITION | WARDROBE

TELESCOPIC + SYNCHRO SOFT CLOSE SLIDING





### TWO WAY SOFT CLOSE SINGLE SLIDING DOOR

### PRISM GLASS GLASS | PARTITION | WARDROBE





INVISIBLE SLIDING - 2106 SINGLE DOOR WITH SOFT CLOSE



INVISIBLE SLIDING - 2108 SINGLE DOOR WITH SOFT CLOSE





# PRISM GLASS®

GLASS | PARTITION | WARDROBE

**PROFILE & SLIDING HARDWARE** 







SLIDE



**OPEN** 













#### PRISM GLASS

GLASS | PARTITION | WARDROBE

**М**адТॣПСН

#### ELECTROMAGNETIC DRIVER INTELLIGENT















## PRISM GLASS®

GLASS | PARTITION | WARDROBE

#### SUPERSLIM 40 15 X 40 PARTITION & MORE













### PRISM GLASS<sup>®</sup>

GLASS | PARTITION | WARDROBE

FRAMELESS SOFT CLOSE
SLIDING DOOR