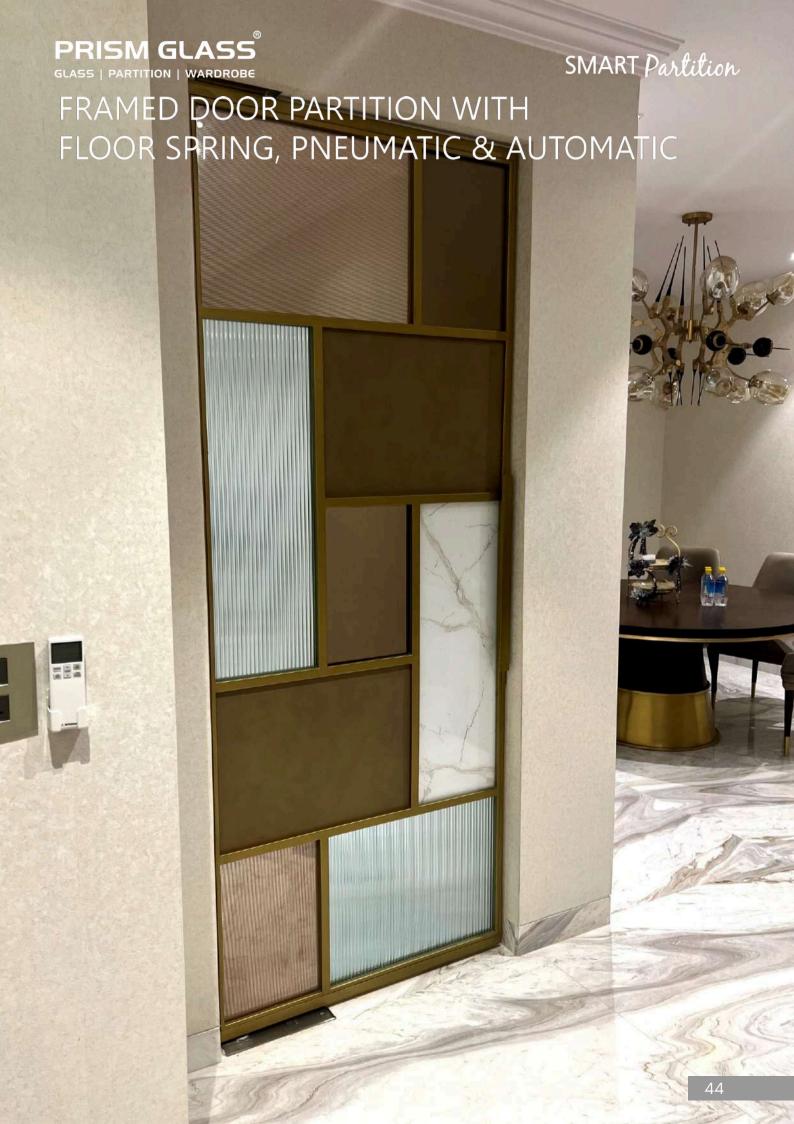

SMART Sliding

# SMART Stiding

info@prismglass.in | www.prismglass.in

23/J, Laxmi Industrial Estate, New Link Road, Andheri (West), Mumbai - 400053, INDIA.









# PRISM GLASS®

GLASS | PARTITION | WARDROBE

TELESCOPIC + SYNCHRO SOFT CLOSE SLIDING





### TWO WAY SOFT CLOSE SINGLE SLIDING DOOR

### PRISM GLASS GLASS | PARTITION | WARDROBE





INVISIBLE SLIDING - 2106 SINGLE DOOR WITH SOFT CLOSE



INVISIBLE SLIDING - 2108 SINGLE DOOR WITH SOFT CLOSE





# PRISM GLASS®

GLASS | PARTITION | WARDROBE

**PROFILE & SLIDING HARDWARE** 







SLIDE



**OPEN** 













#### PRISM GLASS

GLASS | PARTITION | WARDROBE

**М**адТॣПСН

#### ELECTROMAGNETIC DRIVER INTELLIGENT















## PRISM GLASS®

GLASS | PARTITION | WARDROBE

#### SUPERSLIM 40 15 X 40 PARTITION & MORE













### PRISM GLASS<sup>®</sup>

GLASS | PARTITION | WARDROBE

FRAMELESS SOFT CLOSE
SLIDING DOOR