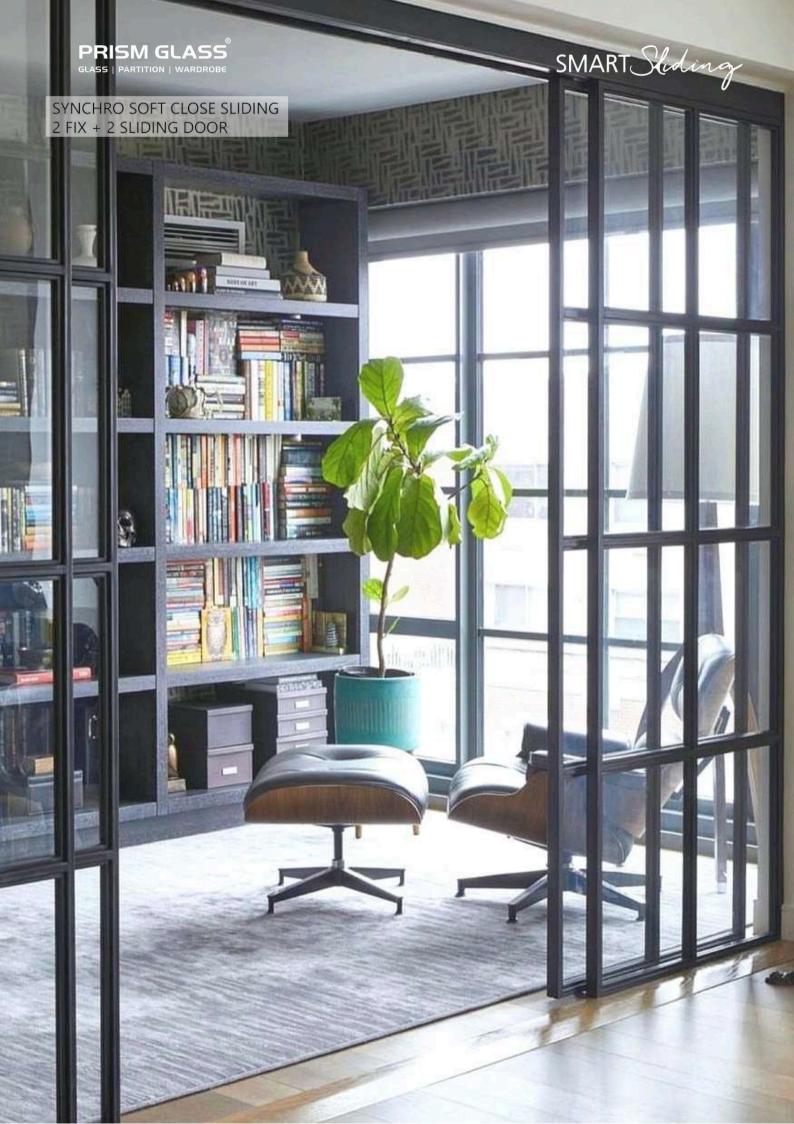

# PRISM GLASS®

GLASS | PARTITION | WARDROBE

TELESCOPIC + SYNCHRO SOFT CLOSE SLIDING