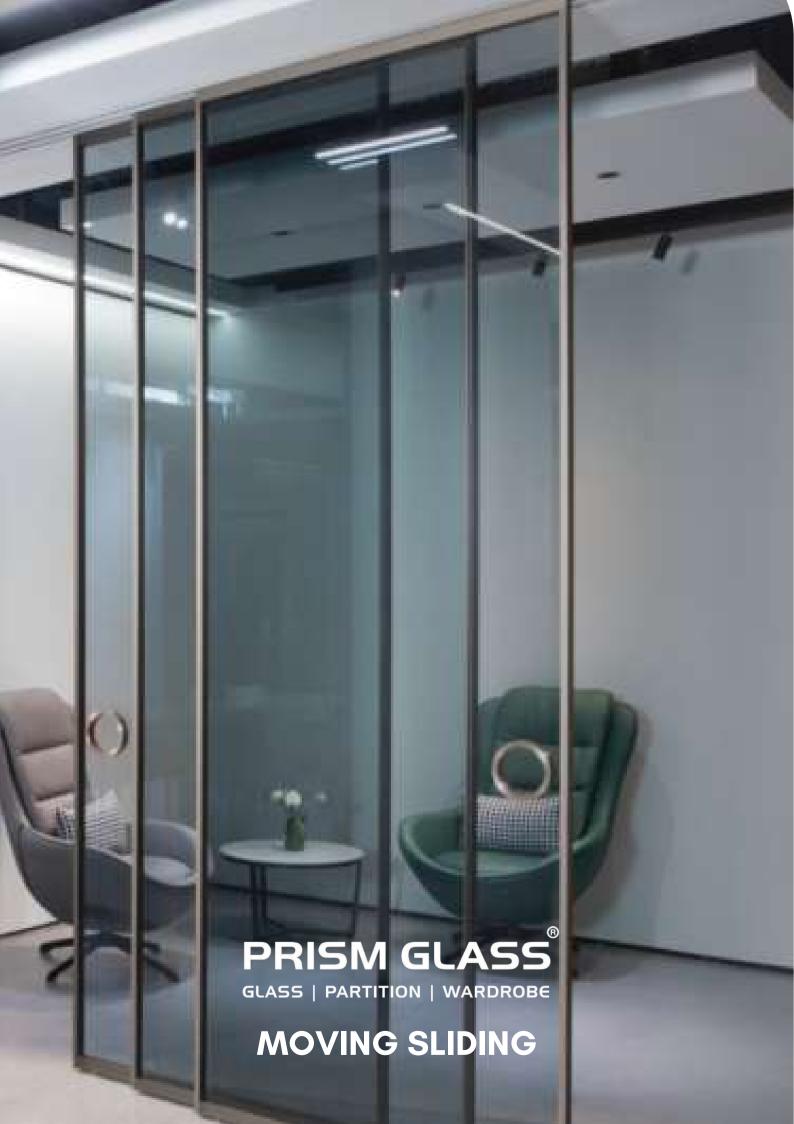

### PRISM GLASS<sup>®</sup>

GLASS | PARTITION | WARDROBE

FRAMELESS SOFT CLOSE
SLIDING DOOR