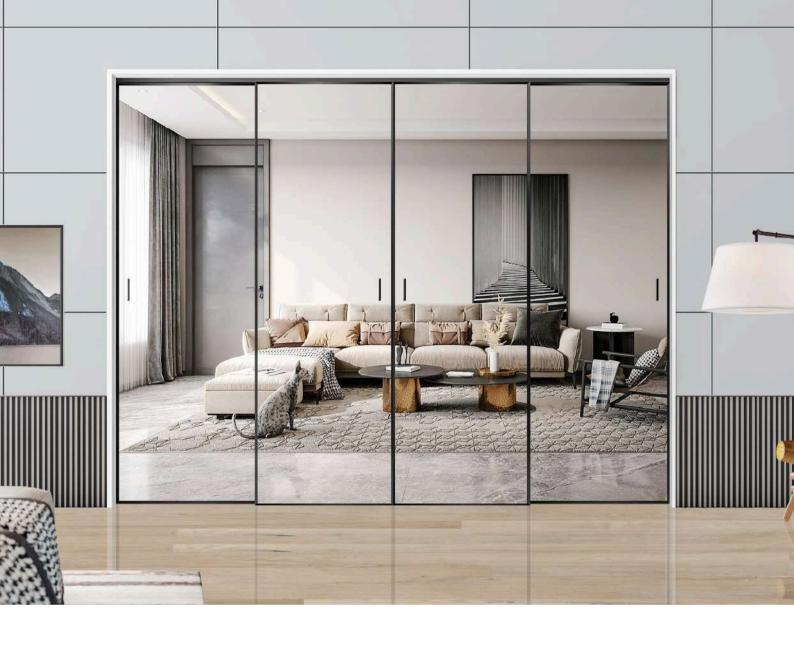

### PRISM GLASS<sup>®</sup>

GLASS | PARTITION | WARDROBE

FRAMELESS SOFT CLOSE
SLIDING DOOR