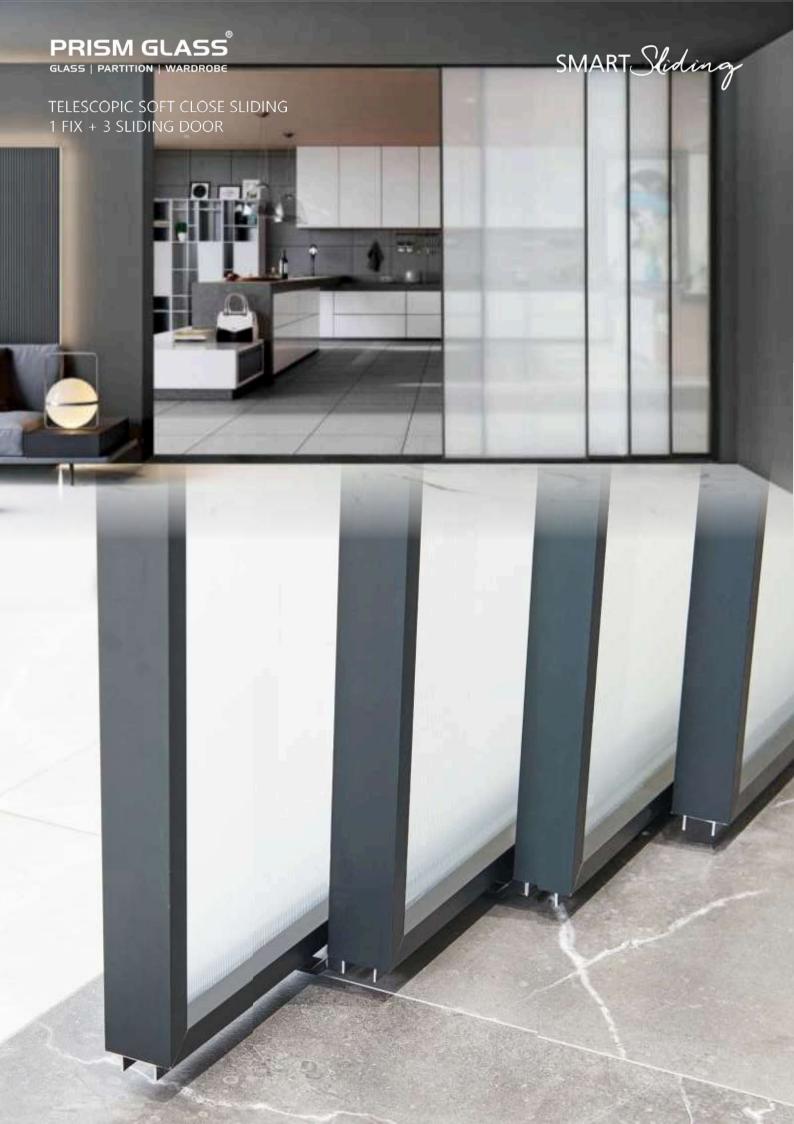

# PRISM GLASS®

GLASS | PARTITION | WARDROBE

TELESCOPIC + SYNCHRO SOFT CLOSE SLIDING