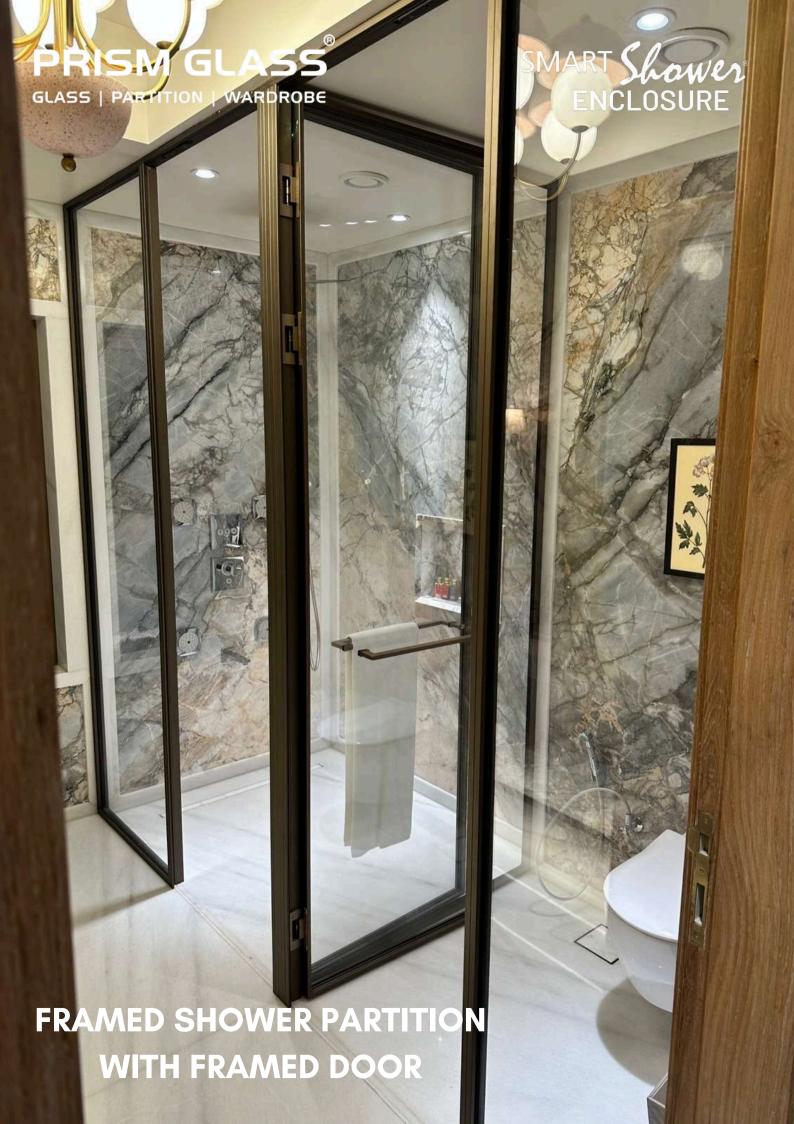

SMART Sliding

# SMART Stiding

info@prismglass.in | www.prismglass.in

23/J, Laxmi Industrial Estate, New Link Road, Andheri (West), Mumbai - 400053, INDIA.









# PRISM GLASS®

GLASS | PARTITION | WARDROBE

TELESCOPIC + SYNCHRO SOFT CLOSE SLIDING





### TWO WAY SOFT CLOSE SINGLE SLIDING DOOR

### PRISM GLASS GLASS | PARTITION | WARDROBE





INVISIBLE SLIDING - 2106 SINGLE DOOR WITH SOFT CLOSE



INVISIBLE SLIDING - 2108 SINGLE DOOR WITH SOFT CLOSE





# PRISM GLASS®

GLASS | PARTITION | WARDROBE

**PROFILE & SLIDING HARDWARE** 







SLIDE



**OPEN** 













#### PRISM GLASS

GLASS | PARTITION | WARDROBE

**М**адТॣПСН

#### ELECTROMAGNETIC DRIVER INTELLIGENT















## PRISM GLASS®

GLASS | PARTITION | WARDROBE

#### SUPERSLIM 40 15 X 40 PARTITION & MORE













### PRISM GLASS<sup>®</sup>

GLASS | PARTITION | WARDROBE

FRAMELESS SOFT CLOSE
SLIDING DOOR