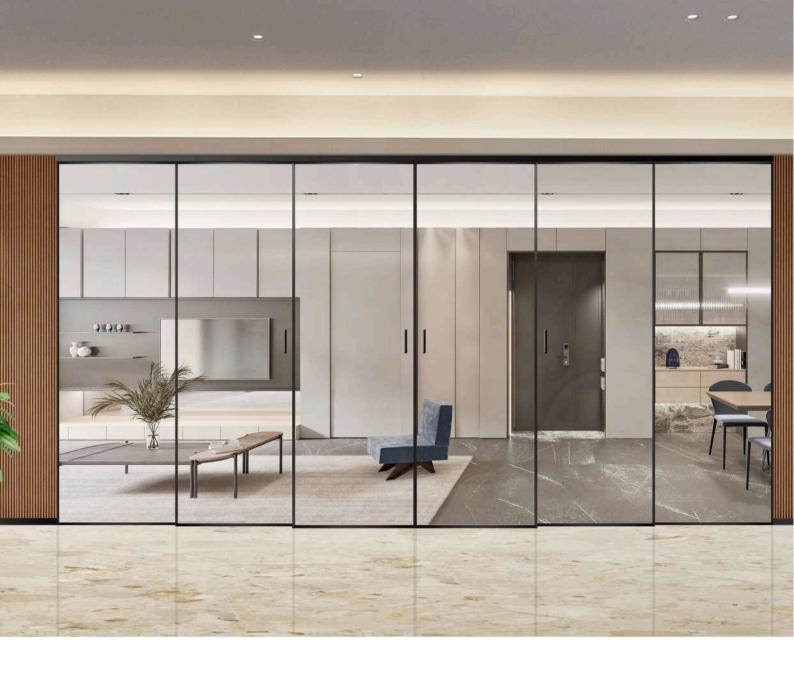

### PRISM GLASS<sup>®</sup>

GLASS | PARTITION | WARDROBE

FRAMELESS SOFT CLOSE
SLIDING DOOR