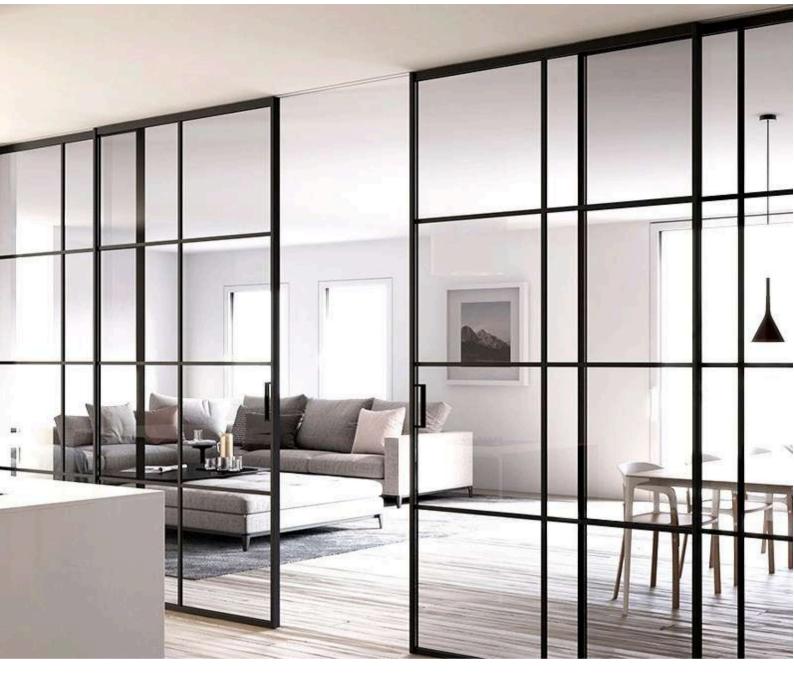

SMART Sliding

# SMART Stiding

info@prismglass.in | www.prismglass.in

23/J, Laxmi Industrial Estate, New Link Road, Andheri (West), Mumbai - 400053, INDIA.









# PRISM GLASS®

GLASS | PARTITION | WARDROBE

TELESCOPIC + SYNCHRO SOFT CLOSE SLIDING





### TWO WAY SOFT CLOSE SINGLE SLIDING DOOR

### PRISM GLASS GLASS | PARTITION | WARDROBE





INVISIBLE SLIDING - 2106 SINGLE DOOR WITH SOFT CLOSE



INVISIBLE SLIDING - 2108 SINGLE DOOR WITH SOFT CLOSE





# PRISM GLASS®

GLASS | PARTITION | WARDROBE

**PROFILE & SLIDING HARDWARE** 







SLIDE



**OPEN** 













#### PRISM GLASS

GLASS | PARTITION | WARDROBE

**М**адТॣПСН

#### ELECTROMAGNETIC DRIVER INTELLIGENT















## PRISM GLASS®

GLASS | PARTITION | WARDROBE

#### SUPERSLIM 40 15 X 40 PARTITION & MORE













### PRISM GLASS<sup>®</sup>

GLASS | PARTITION | WARDROBE

FRAMELESS SOFT CLOSE
SLIDING DOOR