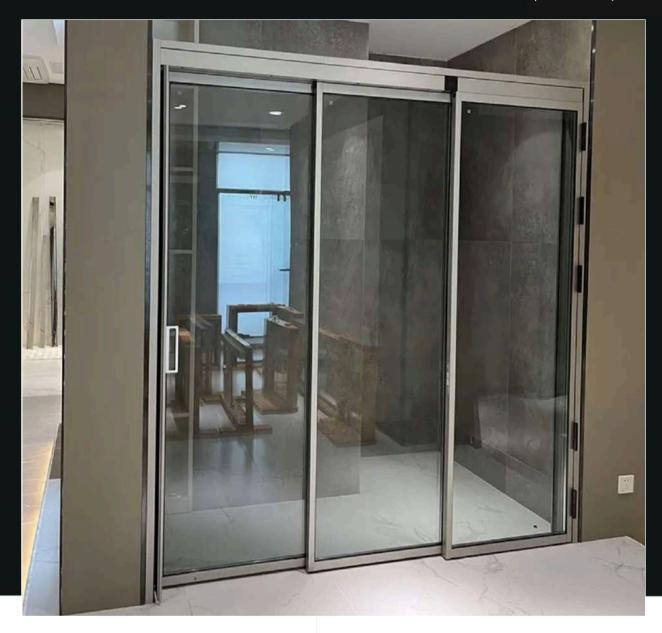

# PRISM GLASS®

GLASS | PARTITION | WARDROBE

TELESCOPIC + SYNCHRO SOFT CLOSE SLIDING

### TWO WAY SOFT CLOSE SINGLE SLIDING DOOR