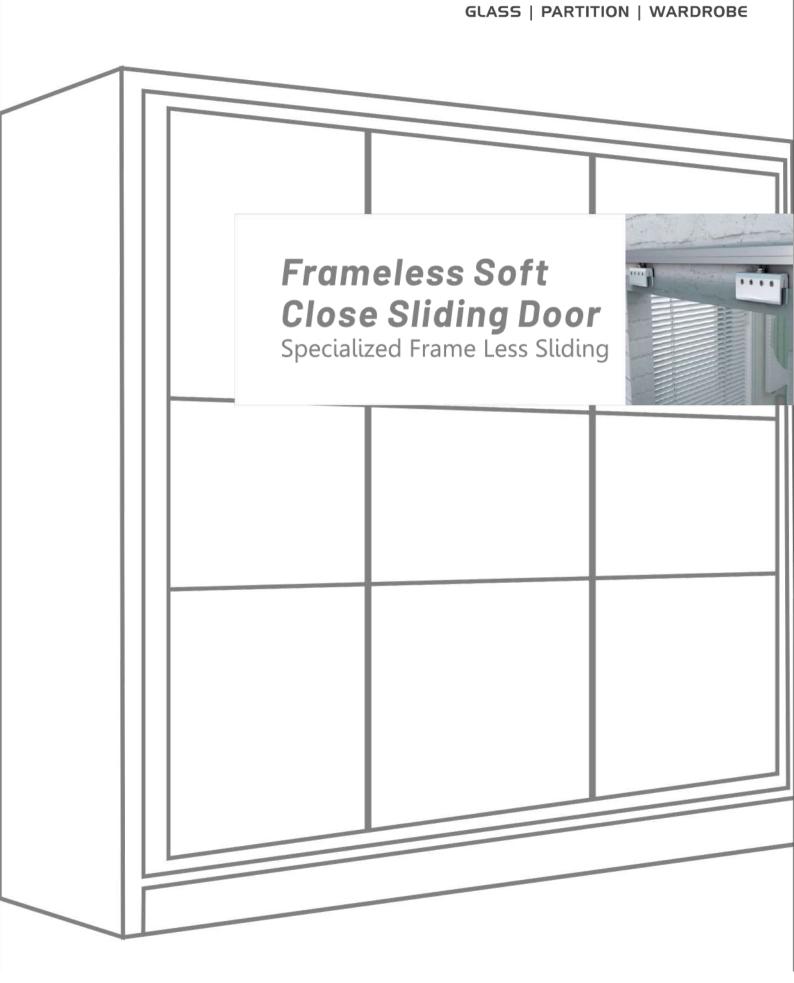

### PRISM GLASS<sup>®</sup>

GLASS | PARTITION | WARDROBE

FRAMELESS SOFT CLOSE
SLIDING DOOR