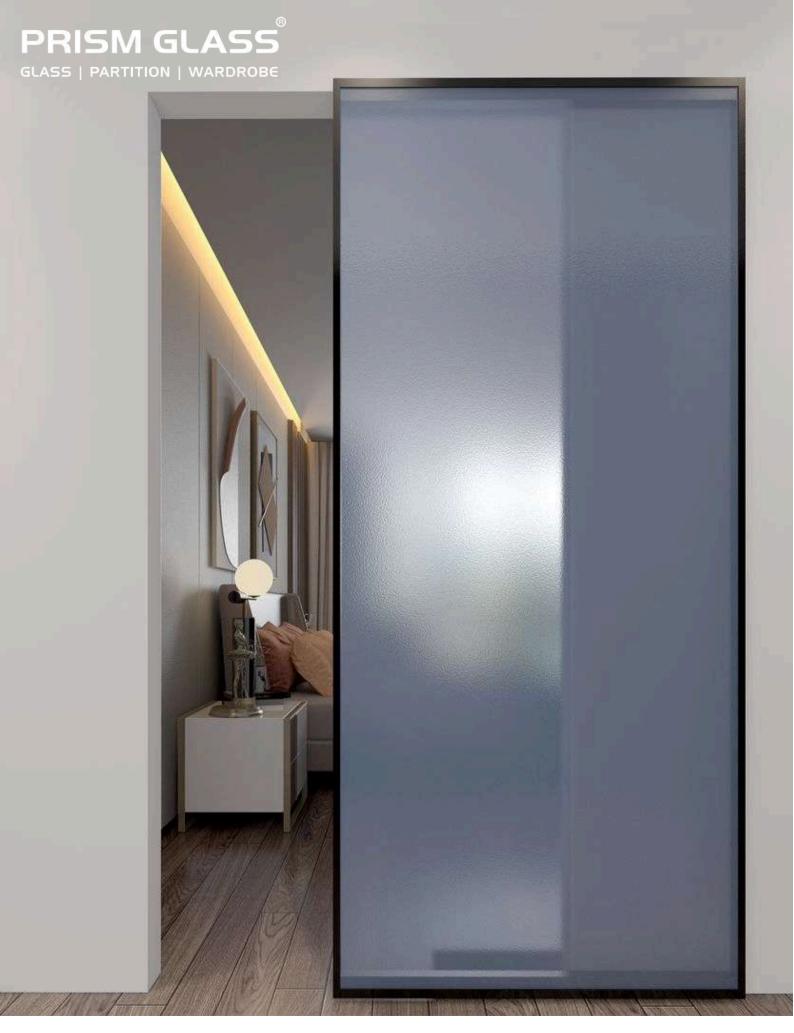

# PRISM GLASS®

GLASS | PARTITION | WARDROBE

TELESCOPIC + SYNCHRO SOFT CLOSE SLIDING

### TWO WAY SOFT CLOSE SINGLE SLIDING DOOR