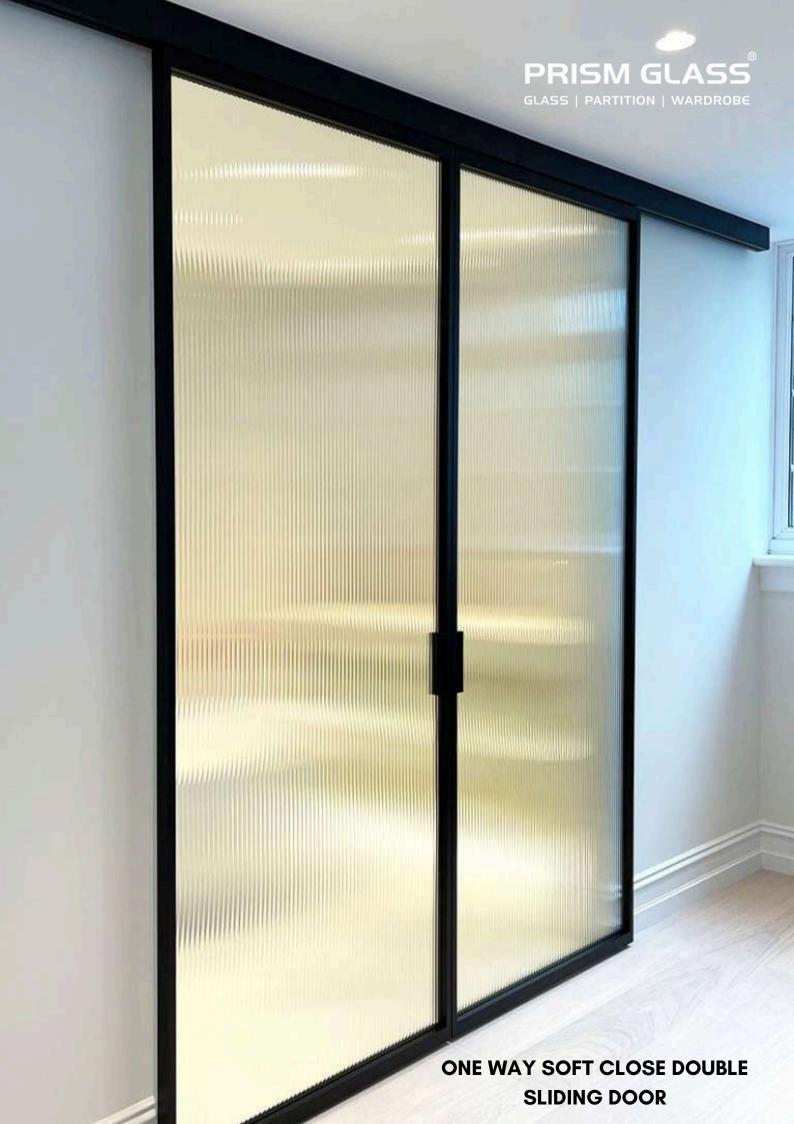

# PRISM GLASS®

GLASS | PARTITION | WARDROBE

TELESCOPIC + SYNCHRO SOFT CLOSE SLIDING