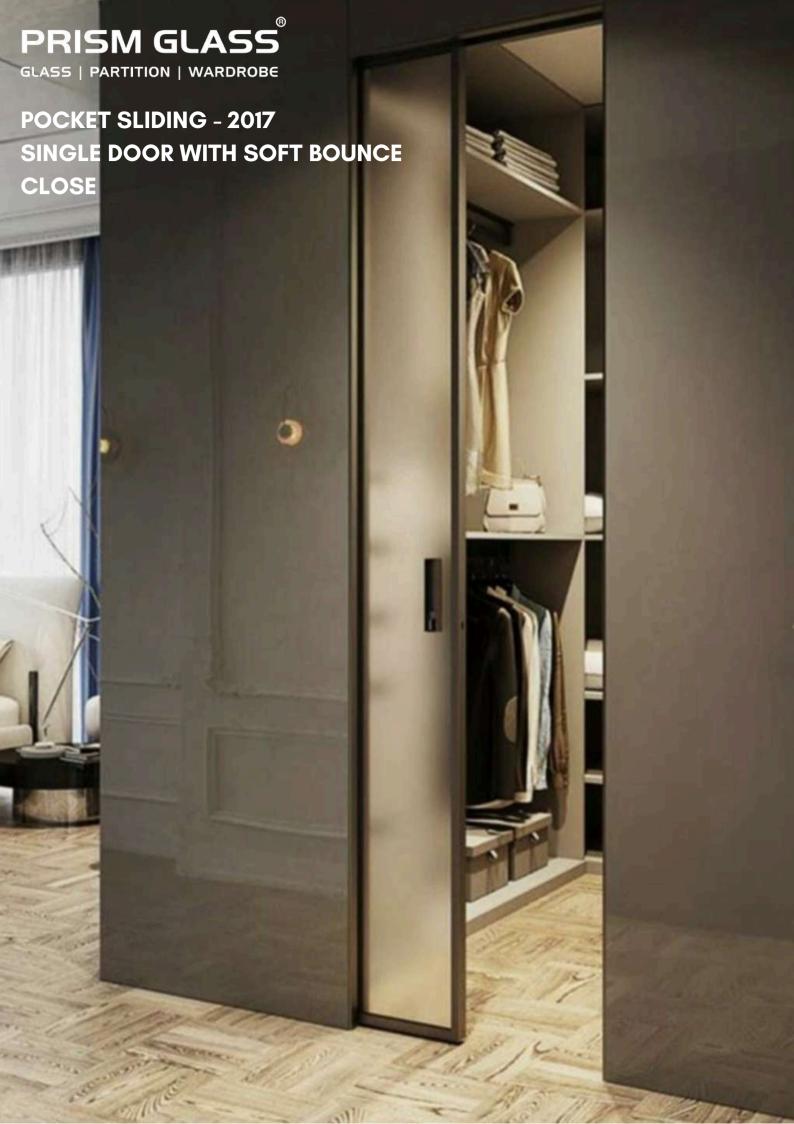

### PRISM GLASS GLASS | PARTITION | WARDROBE

INVISIBLE SLIDING - 2106 SINGLE DOOR WITH SOFT CLOSE

INVISIBLE SLIDING - 2108 SINGLE DOOR WITH SOFT CLOSE