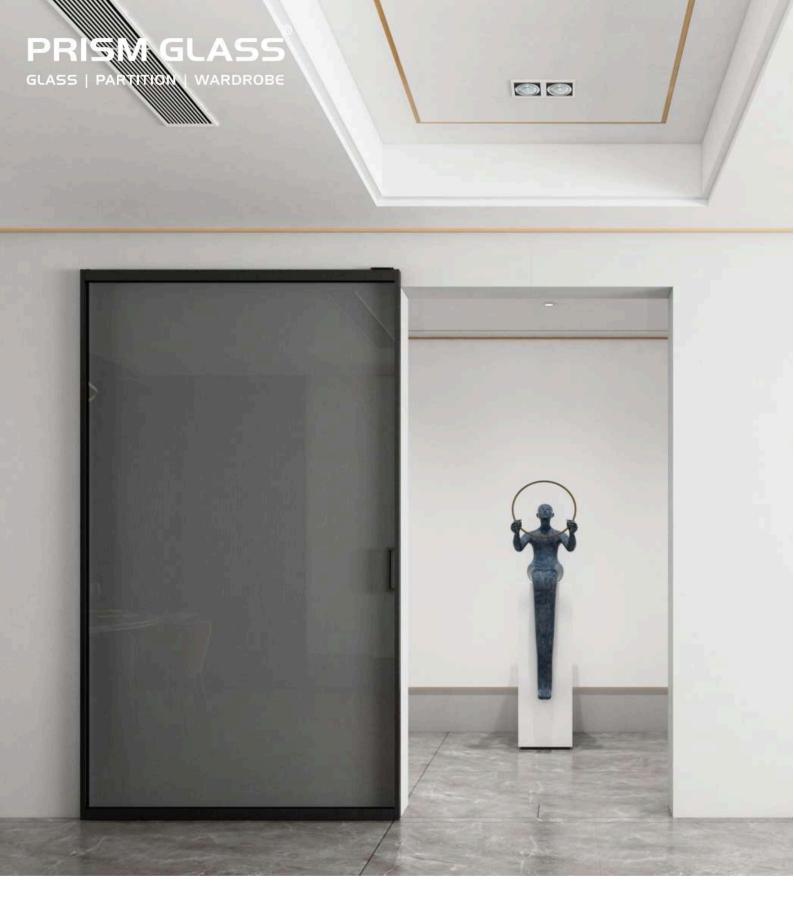

### PRISM GLASS GLASS | PARTITION | WARDROBE

INVISIBLE SLIDING - 2106 SINGLE DOOR WITH SOFT CLOSE

INVISIBLE SLIDING - 2108 SINGLE DOOR WITH SOFT CLOSE