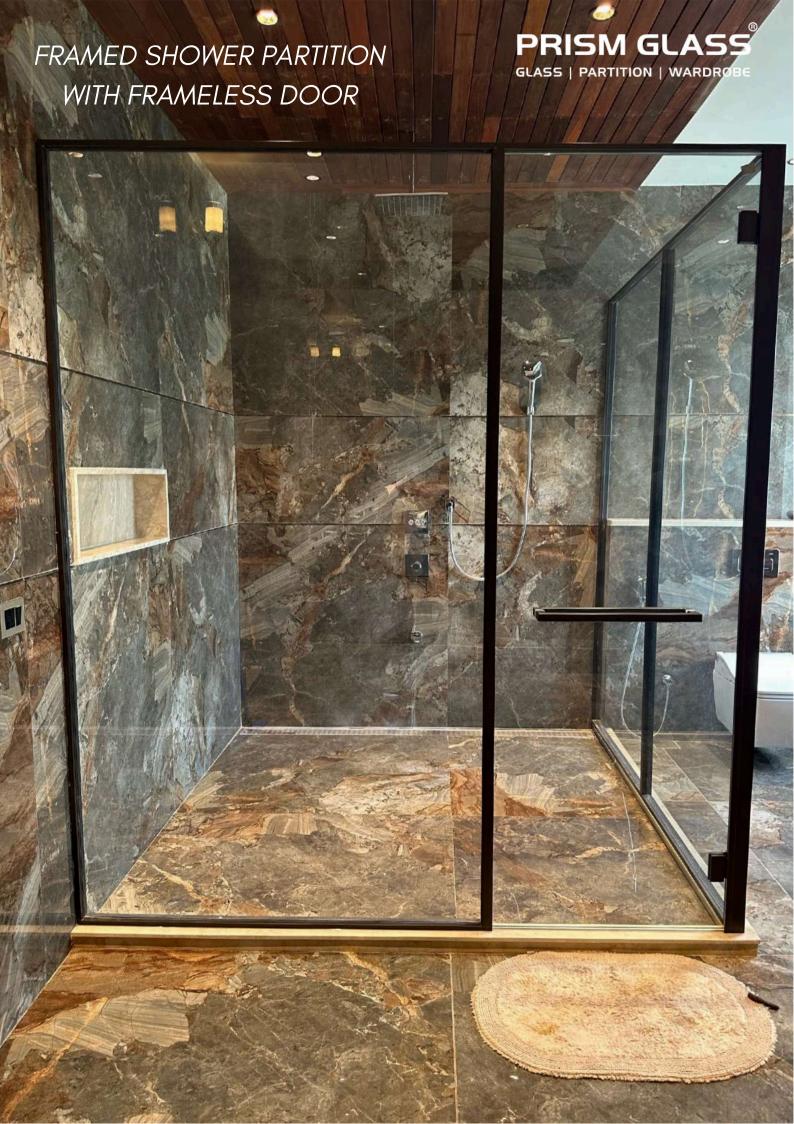

SMART Sliding

# SMART Stiding

info@prismglass.in | www.prismglass.in

23/J, Laxmi Industrial Estate, New Link Road, Andheri (West), Mumbai - 400053, INDIA.









# PRISM GLASS®

GLASS | PARTITION | WARDROBE

TELESCOPIC + SYNCHRO SOFT CLOSE SLIDING





### TWO WAY SOFT CLOSE SINGLE SLIDING DOOR

### PRISM GLASS GLASS | PARTITION | WARDROBE





INVISIBLE SLIDING - 2106 SINGLE DOOR WITH SOFT CLOSE



INVISIBLE SLIDING - 2108 SINGLE DOOR WITH SOFT CLOSE





# PRISM GLASS®

GLASS | PARTITION | WARDROBE

**PROFILE & SLIDING HARDWARE** 







SLIDE



**OPEN** 













#### PRISM GLASS

GLASS | PARTITION | WARDROBE

**М**адТॣПСН

#### ELECTROMAGNETIC DRIVER INTELLIGENT















## PRISM GLASS®

GLASS | PARTITION | WARDROBE

#### SUPERSLIM 40 15 X 40 PARTITION & MORE













### PRISM GLASS<sup>®</sup>

GLASS | PARTITION | WARDROBE

FRAMELESS SOFT CLOSE
SLIDING DOOR