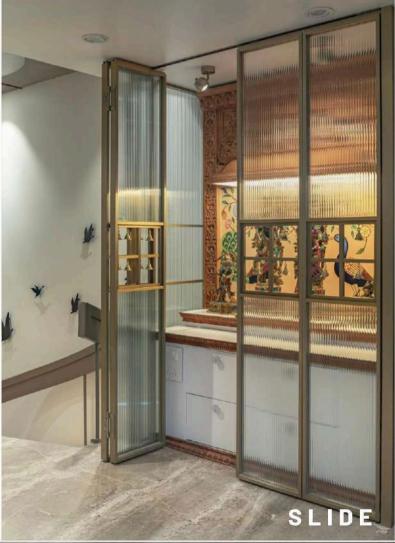

# PRISM GLASS®

GLASS | PARTITION | WARDROBE

**PROFILE & SLIDING HARDWARE** 

SLIDE

**OPEN** 