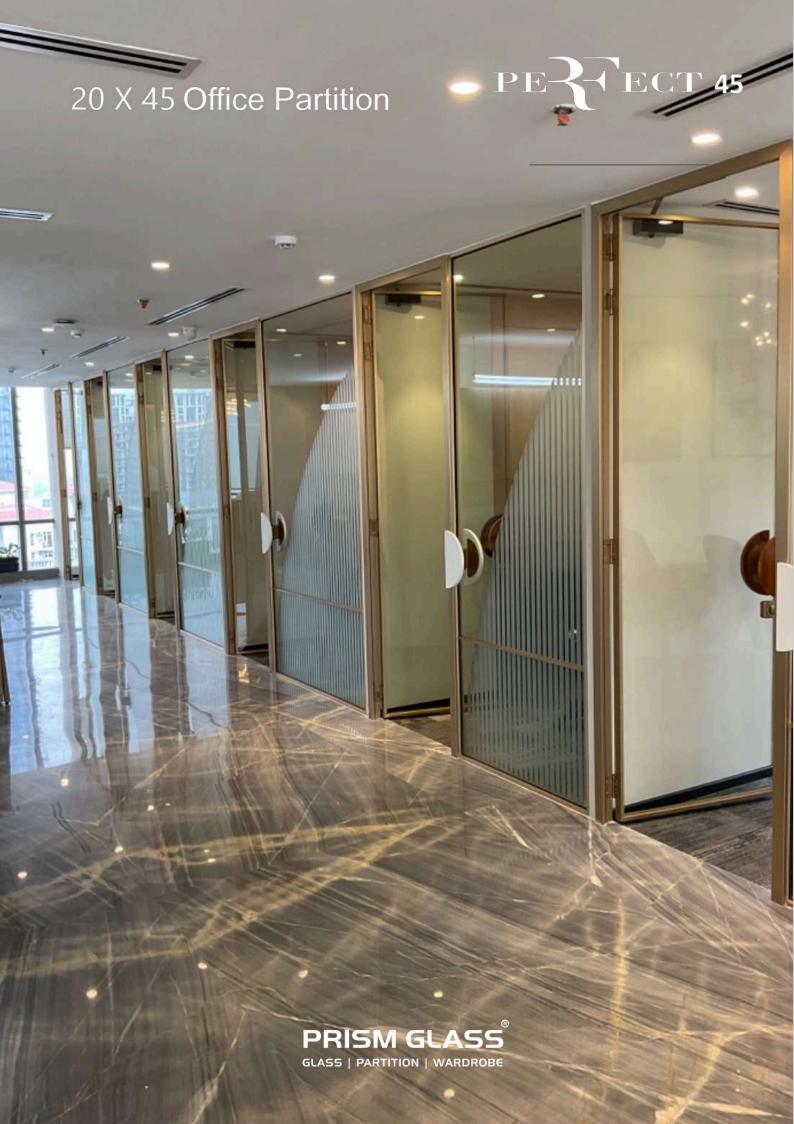

SMART Sliding

# SMART Stiding

info@prismglass.in | www.prismglass.in

23/J, Laxmi Industrial Estate, New Link Road, Andheri (West), Mumbai - 400053, INDIA.









# PRISM GLASS®

GLASS | PARTITION | WARDROBE

TELESCOPIC + SYNCHRO SOFT CLOSE SLIDING





### TWO WAY SOFT CLOSE SINGLE SLIDING DOOR

### PRISM GLASS GLASS | PARTITION | WARDROBE





INVISIBLE SLIDING - 2106 SINGLE DOOR WITH SOFT CLOSE



INVISIBLE SLIDING - 2108 SINGLE DOOR WITH SOFT CLOSE





# PRISM GLASS®

GLASS | PARTITION | WARDROBE

**PROFILE & SLIDING HARDWARE** 







SLIDE



**OPEN** 













#### PRISM GLASS

GLASS | PARTITION | WARDROBE

**М**адТॣПСН

#### ELECTROMAGNETIC DRIVER INTELLIGENT















## PRISM GLASS®

GLASS | PARTITION | WARDROBE

#### SUPERSLIM 40 15 X 40 PARTITION & MORE













### PRISM GLASS<sup>®</sup>

GLASS | PARTITION | WARDROBE

FRAMELESS SOFT CLOSE
SLIDING DOOR