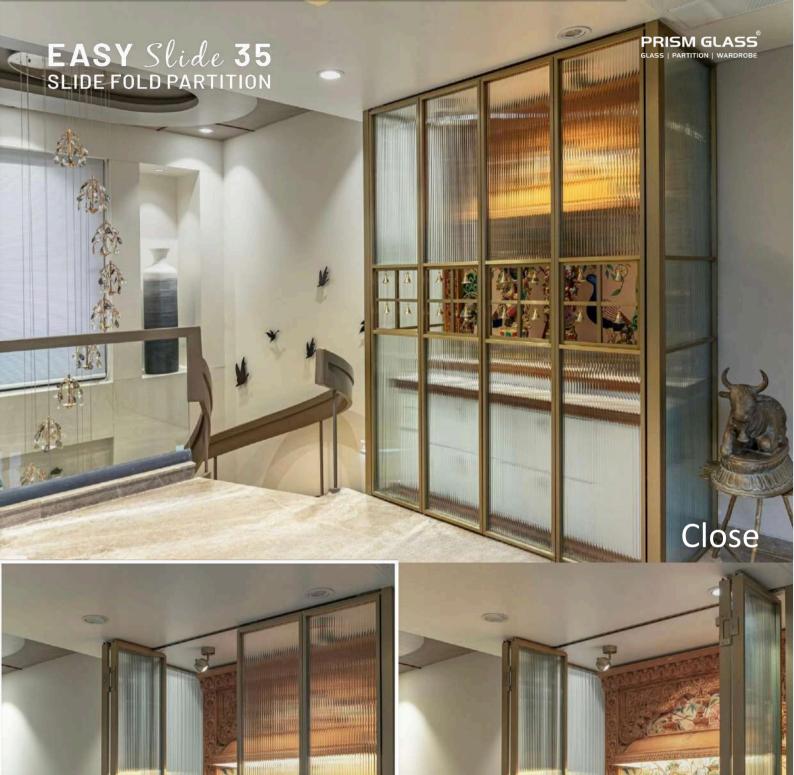

SMART Sliding

# SMART Stiding

info@prismglass.in | www.prismglass.in

23/J, Laxmi Industrial Estate, New Link Road, Andheri (West), Mumbai - 400053, INDIA.









# PRISM GLASS®

GLASS | PARTITION | WARDROBE

TELESCOPIC + SYNCHRO SOFT CLOSE SLIDING





### TWO WAY SOFT CLOSE SINGLE SLIDING DOOR

### PRISM GLASS GLASS | PARTITION | WARDROBE





INVISIBLE SLIDING - 2106 SINGLE DOOR WITH SOFT CLOSE



INVISIBLE SLIDING - 2108 SINGLE DOOR WITH SOFT CLOSE





# PRISM GLASS®

GLASS | PARTITION | WARDROBE

**PROFILE & SLIDING HARDWARE** 







SLIDE



**OPEN** 













#### PRISM GLASS

GLASS | PARTITION | WARDROBE

**М**адТॣПСН

#### ELECTROMAGNETIC DRIVER INTELLIGENT















## PRISM GLASS®

GLASS | PARTITION | WARDROBE

#### SUPERSLIM 40 15 X 40 PARTITION & MORE













### PRISM GLASS<sup>®</sup>

GLASS | PARTITION | WARDROBE

FRAMELESS SOFT CLOSE
SLIDING DOOR