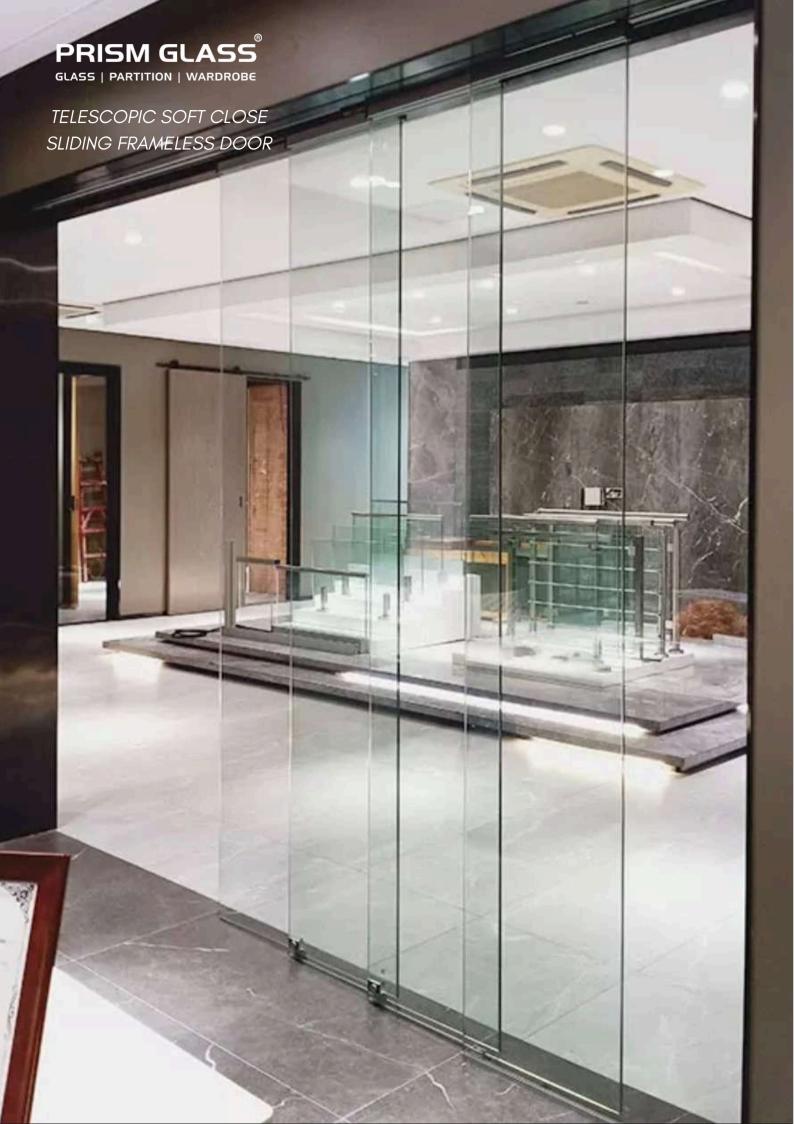

# PRISM GLASS®

GLASS | PARTITION | WARDROBE

TELESCOPIC + SYNCHRO SOFT CLOSE SLIDING