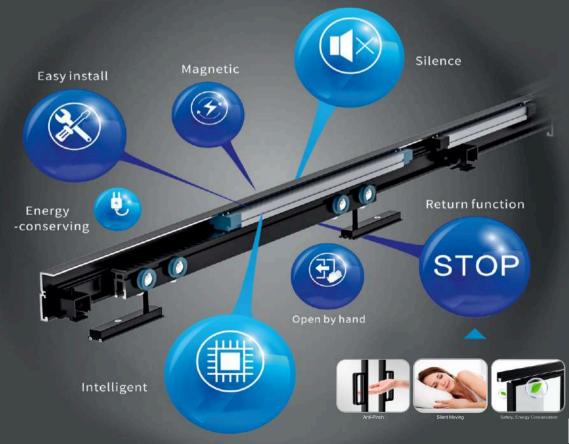

#### PRISM GLASS

GLASS | PARTITION | WARDROBE

**М**адТॣПСН

#### ELECTROMAGNETIC DRIVER INTELLIGENT