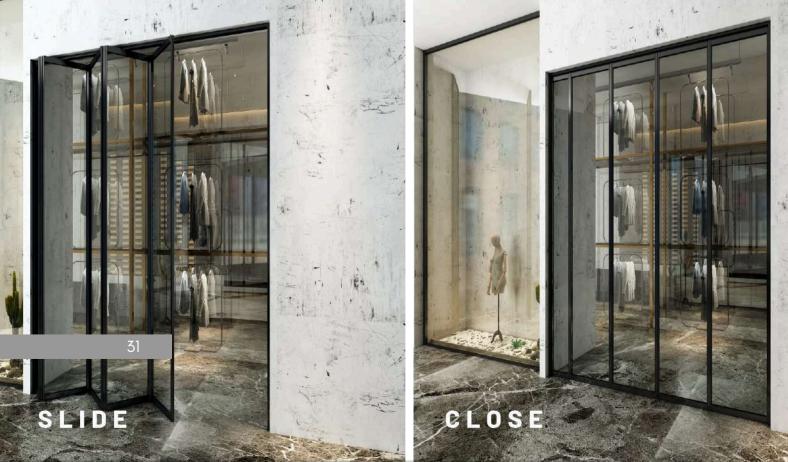

# PRISM GLASS®

GLASS | PARTITION | WARDROBE

**PROFILE & SLIDING HARDWARE** 

SLIDE

**OPEN** 